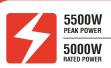

## **INVERTER GENERATOR**

- 5500W Peak Power, 5000W Rated Power
- Ideal for Camping and Home Use Applications
- 312cc Powerdyne 4-stroke OHV Engine
- Push Button with WIFI remote starting
- 1x 32A, 1x 15A 230V Power Outlets
- Ideal for operating domestic electronics
- Twin USB Outlets ideal for charging small sensitive electronics
- Compact 15.5L fuel tank
- Fuel Shutoff Feature for Safe & Easy **Transportation**
- . ECO Mode adjusts engine RPM to load for fuel savings
- Low Oil Alert Function for improved longevity
- Optional parallel connection function
- synchronise two units for increased power demands up to 9000W
- Dimensions: 635x470x530mm (LxWxH)
- · Weight: 52kg