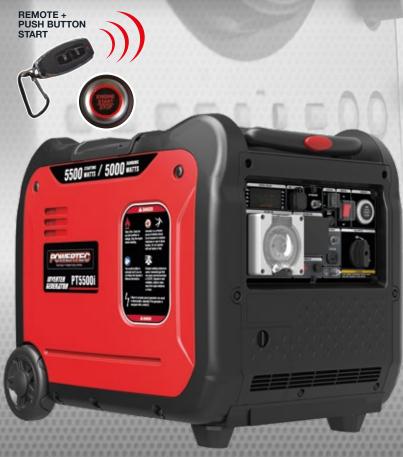

## **INVERTER TECHNOLOGY POWERS SENSITIVE ELECTRONIC** & ELECTRICAL EQUIPMENT!

# 5500N

## **INVERTER GENERATOR**

- 5500W Peak Power, 5000W Rated Power
- Ideal for Camping and Home Use Applications
- 312cc Powerdyne 4-stroke OHV Engine
- Push Button with WIFI remote starting
- 1x 32A, 1x 15A 230V Power Outlets
- Ideal for operating domestic electronics
- Twin USB Outlets ideal for charging small sensitive electronics
- Compact 15.5L fuel tank
- Fuel Shutoff Feature for Safe & Easy **Transportation**
- . ECO Mode adjusts engine RPM to load for fuel savings
- Low Oil Alert Function for improved longevity
- Optional parallel connection function
- synchronise two units for increased power demands up to 9000W
- Dimensions: 635x470x530mm (LxWxH)
- · Weight: 52kg