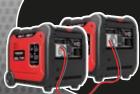

### **Optional Parallel Connection Function**

**Synchronise two** units for increased power demands up to 9000W

perfect-power **Guaranteed Pure Sine Wave** 

**POWER OUTLET** 

**TWIN USB OUTLETS** 

**SINE WAVE** 